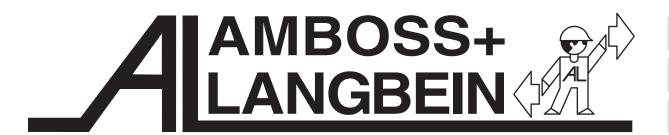

## **Bag-Dispatcher**

Quality optimization ■ Space-saving design ■ Time-saving solution

## **Characteristics:**

- ► Space saving
- ► Easy to clean
- ► Lockable
- Material-touching parts are made from stainless steel (VA)
- Automatic bag-opening
- Coarse filtering against pollution through bag-remains
- ► Drain through suction or integrated cell-wheel-feeder

## **Quality criteria:**

- Triangular knive guarantees automatic bag-opening
- Coarse filter obviates pollution through bag-remains
- Coarse filter and triangular knive can be removed for cleaning
- ► A conical drain makes a 100 % discharge possible