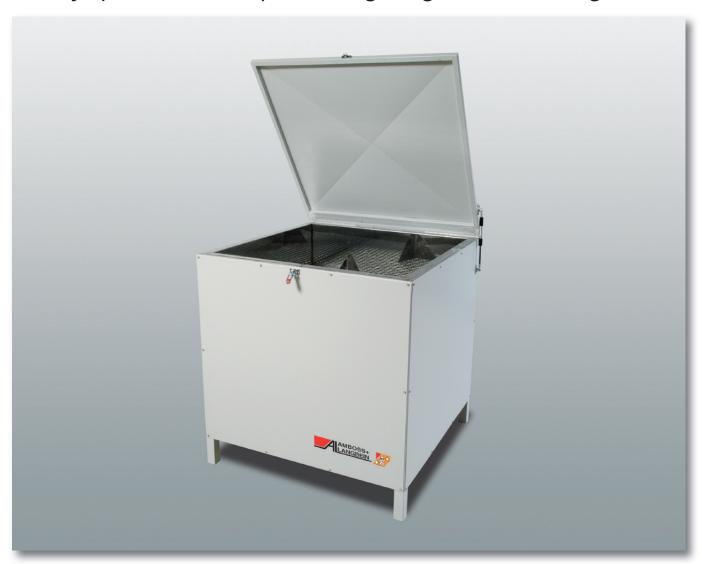

## **Characteristics:**

- ► Space saving
- ► Easy to clean
- ► Lockable
- Material-touching parts are made from stainless steel (VA)
- Automatic bag-opening
- Coarse filtering against pollution through bag-remains
- ► Drain through suction or integrated cell-wheel-feeder

## **Quality criteria:**

- Triangular knive guarantees automatic bag-opening
- Coarse filter obviates pollution through bag-remains
- Coarse filter and triangular knive can be removed for cleaning
- ► A conical drain makes a 100 % discharge possible