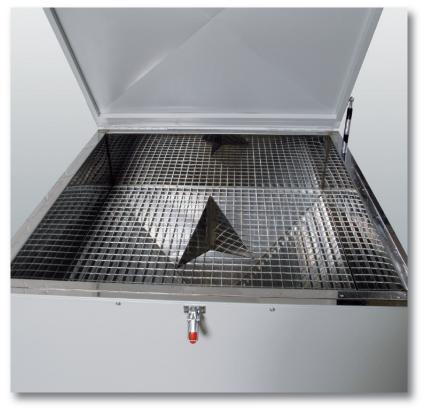

- Bag-discharge is also practicable with integrated cell-wheelfeeder
- ► Comfortable working-position
- By pulling up the bag-ends, the content will be completely drained

We recommend the use of a scissor lifting table or a vacuum grab for bag-drain.