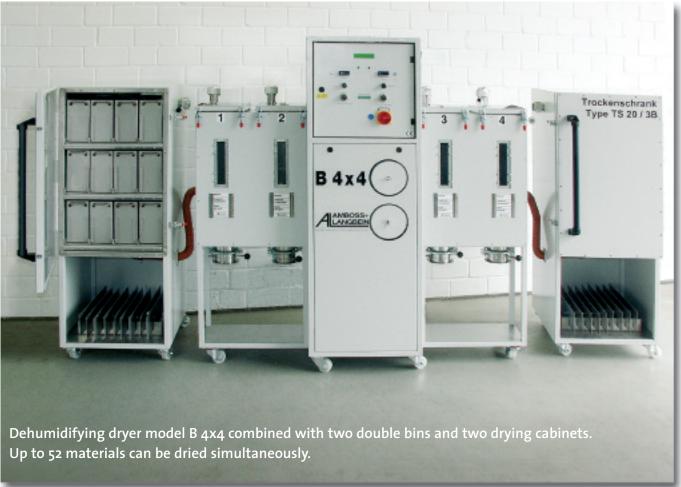

# Dehumidifying Drying Cabinet Type WTS20 3B

Quality optimization ■ Space-saving design ■ Time-saving solution



#### **Characteristics:**

- ► Mobile unit
- ► Continuously drying
- ▶ Dew point approx. -55 °C
- ► Drying temperature ranging from 60°C 160°C
- ► Cabinet and container made of high-grade stainless steel (V2A)
- ► Choice of:
  - 24 stainless steel containers 5 l
  - 12 stainless steel containers 10 l
  - 6 stainless steel containers 20 l
- ► Seven-day timer





#### As single unit ...

## Dehumidifying Drying Cabinet Type WTS20 3B

### **Technical specifications:**

Width: 1000 mm

Height: 1400 mm

Depth: 580 mm

Consumption: ca. 1 kW/h



... or as basic unit in combination with any A+L dehumidifying dryer.