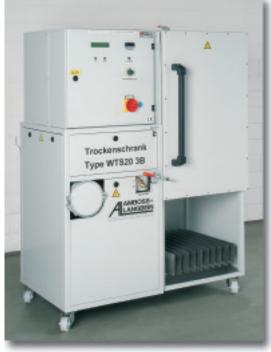

# Dehumidifying Drying Cabinet Type WTS20 3B

Quality optimization ■ Space-saving design ■ Time-saving solution

#### **Characteristics:**

- ► Mobile unit
- ► Continuously drying
- ▶ Dew point approx. -55 °C
- ► Drying temperature ranging from 60°C 160°C
- ► Cabinet and container made of high-grade stainless steel (V2A)
- ► Choice of:
  - 24 stainless steel containers 5 l
  - 12 stainless steel containers 10 l
  - 6 stainless steel containers 20 l
- ► Seven-day timer

## Dehumidifying Drying Cabinet Type WTS20 3B

### **Technical specifications:**

Width: 1000 mm

Height: 1400 mm

Depth: 580 mm

Consumption: ca. 1 kW/h

... or as basic unit in combination with any A+L dehumidifying dryer.