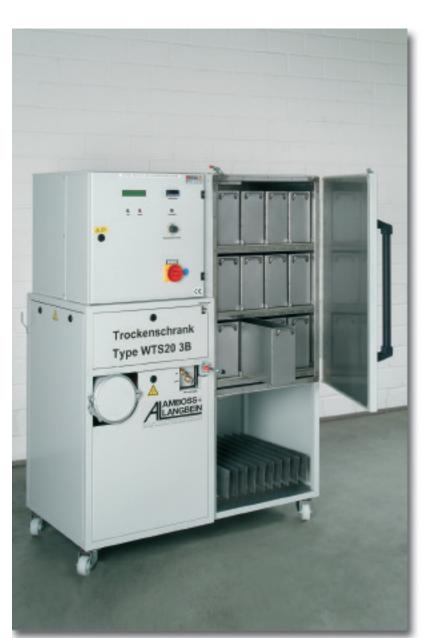

# Dehumidifying Drying Cabinet Type WTS20 3B

Quality optimization ■ Space-saving design ■ Time-saving solution

#### **Characteristics:**

- ► Mobile unit
- ► Continuously drying
- ▶ Dew point approx. -55 °C
- ► Drying temperature ranging from 60°C 160°C
- ► Cabinet and container made of high-grade stainless steel (V2A)
- ► Choice of:
  - 24 stainless steel containers 5 l
  - 12 stainless steel containers 10 l
  - 6 stainless steel containers 20 l
- ► Seven-day timer

## Dehumidifying Drying Cabinet Type WTS20 3B

### **Technical specifications:**

Width: 1000 mm

Height: 1400 mm

Depth: 580 mm

Consumption: ca. 1 kW/h

... or as basic unit in combination with any A+L dehumidifying dryer.