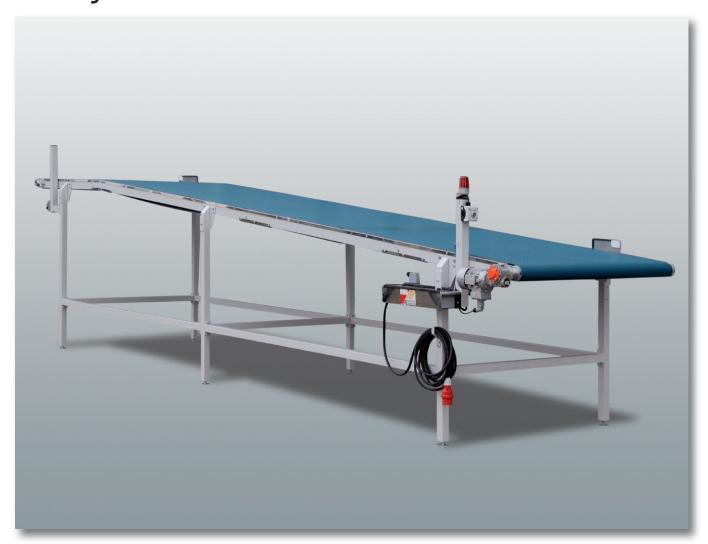

# Components for your automation.

Right-angled component transport in minimum of space, conveyor-belts connencted but individually mobile.

Connecting-point, component deflection of large components removable.

Individual adjustable component deflection.

- Individual space- saving conveyor configuration
- Mechanical robust frameconstruction
- Conveyor mobile until 6000 mm length

### **Exemplary configuration:**

- ▶ Plane plastic hinge plate belt with a maximal width of 1000 mm.
- Belt-supply terminal, deflection contollable for large and small components. Small parts are always transfered to the center of the belt.