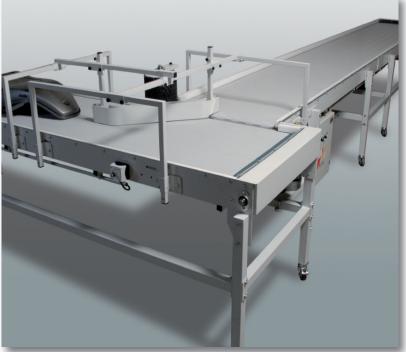

# Components for your automation.

Right-angled component transport in minimum of space, conveyor-belts connencted but individually mobile.

Connecting-point, component deflection of large components removable.

Individual adjustable component deflection.

- Individual space- saving conveyor configuration
- Mechanical robust frameconstruction
- Conveyor mobile until 6000 mm length

### **Exemplary configuration:**

- ▶ Plane plastic hinge plate belt with a maximal width of 1000 mm.
- Belt-supply terminal, deflection contollable for large and small components. Small parts are always transfered to the center of the belt.