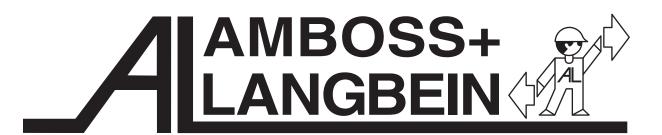

# Universal horizontal conveyor

Sturdy Reliable Individual

## **Characteristics:**

- ► Robust welded construction
- ► Individual sequential control system
- ► Adjustable conveyor belt speed
- ► Removing push-button

- ► Deposit-position controlled by light barrier
- ► "Belt-full"-monitor
- ► Mobile version on request

#### Technical data:

- Dimensions 6000 x 900 mm
- Plastic hinge plate belt
- Adjustable conveyor belt speed
- Adjustable deflection between conveyor-belts
- Stop/alarm function in case of
  - "belt-full"
- Customized construction